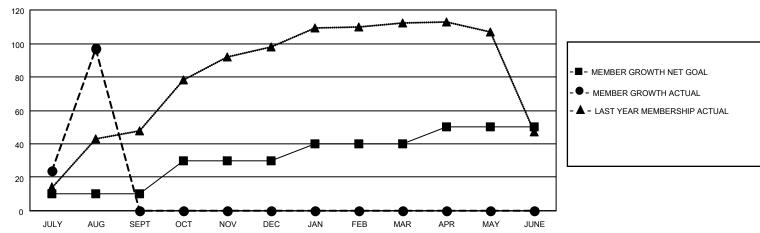

#### GOALS AND ACTUAL MEMBERS CUMULATIVE

| DROPPED CLUBS: 0 |    | 29 CLUBS OF 95 ADDED 1 OR<br>MORE NEW MEMBERS | GENDER DISTRIBUTION                 |                                |  |
|------------------|----|-----------------------------------------------|-------------------------------------|--------------------------------|--|
|                  |    |                                               | MALE<br>FEMALE                      | 1,668 (63.11%)<br>975 (36.89%) |  |
| DROPPED MEMBERS  |    |                                               | NON BINARY<br>PREFER NOT TO ANSWER  | 0 (0.00%)<br>0 (0.00%)         |  |
| DECEASED         | 1  |                                               | THE ENTITY TO ANOWER                | 0 (0.0070)                     |  |
| CLUB CANCELLED   | 0  | CLICK HERE FOR CUMULATIVE                     | TOTAL FAMILY UNIT MEMBERS           | 332                            |  |
| OTHER            | 38 | MEMBERSHIP DATA                               |                                     |                                |  |
| TOTAL            | 39 |                                               | FAMILY MEMBERS PAYING HALF DUES 181 |                                |  |
|                  |    |                                               |                                     |                                |  |

## District 308 A2

| Clubs                 |               |           |               | Members               |                        |                         |                                                    |
|-----------------------|---------------|-----------|---------------|-----------------------|------------------------|-------------------------|----------------------------------------------------|
| RESULTS FOR 2021-2022 |               |           |               | RESULTS FOR 2021-2022 |                        |                         |                                                    |
| QUARTER               | NEW CLUB GOAL | NEW CLUBS | DROPPED CLUBS | QUARTER MEME          | BER GROWTH NET<br>GOAL | MEMBER GROWTH<br>ACTUAL | DROPPED<br>MEMBERS ACTUAL<br>(including transfers) |
| JULY/AUG/SEPT         | 0             | 1         | 0             | JULY/AUG/SEPT         | 10                     | 138                     | 39                                                 |
| OCT/NOV/DEC           | 2             | 0         | 0             | OCT/NOV/DEC           | 20                     | 0                       | 0                                                  |
| JAN/FEB/MAR           | 0             | 0         | 0             | JAN/FEB/MAR           | 10                     | 0                       | 0                                                  |
| APR/MAY/JUNE          | 0             | 0         | 0             | APR/MAY/JUNE          | 10                     | 0                       | 0                                                  |