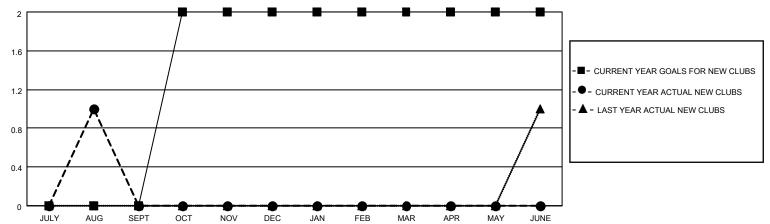

#### GOALS AND ACTUAL NEW CLUBS CUMULATIVE

## District 308 A2

| Clubs                 |               |           |               | Members               |                        |                         |                                                    |
|-----------------------|---------------|-----------|---------------|-----------------------|------------------------|-------------------------|----------------------------------------------------|
| RESULTS FOR 2021-2022 |               |           |               | RESULTS FOR 2021-2022 |                        |                         |                                                    |
| QUARTER               | NEW CLUB GOAL | NEW CLUBS | DROPPED CLUBS | QUARTER MEME          | BER GROWTH NET<br>GOAL | MEMBER GROWTH<br>ACTUAL | DROPPED<br>MEMBERS ACTUAL<br>(including transfers) |
| JULY/AUG/SEPT         | 0             | 1         | 0             | JULY/AUG/SEPT         | 10                     | 138                     | 39                                                 |
| OCT/NOV/DEC           | 2             | 0         | 0             | OCT/NOV/DEC           | 20                     | 0                       | 0                                                  |
| JAN/FEB/MAR           | 0             | 0         | 0             | JAN/FEB/MAR           | 10                     | 0                       | 0                                                  |
| APR/MAY/JUNE          | 0             | 0         | 0             | APR/MAY/JUNE          | 10                     | 0                       | 0                                                  |